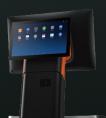

## Display 15.6" +10.1"

Main display : 15.6" FHD, 1920\*1080 Sub display: 10.1" HD , 1024\*600