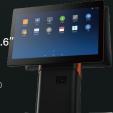

Model NO.:ACS-L2501/ACS-L2502/ACS-L2503



#### Qualcomm snapdragon

Integrated bill printer, Weighing and cash register integrated.

Qualcomm snapdragon octa-core

Suspended aluminum alloy die-casted scale body design

Electronic blister patented technology ensures accurate body weight dose.









Dual-monitor interaction







Self-service scaling



## SUNMI S2

Technical specifications



Main display : 15.6" FHD, 1920\*1080



## Display 15.6" +10.1"

Main display : 15.6" FHD, 1920\*1080 Sub display: 10.1" HD , 1024\*600



## Display 15.6" +15.6"

Main display : 15.6" FHD, 1920\*1080 Sub display: 15.6" FHD , 1920\*1080



## CPU





## Memory



## Display

15.6" FHD



# Adapter



## Wi-Fi



#### Bluetooth



## Scale Pan Size

394mm×284mm



## Speaker



## Key

Power button(lock screen)



### **Touch Panel**

SIM Card Slot



### Environment

Operating temperature: Storage temperature:



### Interface

Communication

## Printer

Paper width: 80mm, Paper roll Diameter:80mm

#### Optional



# SIM Card Slot

## 3D structured light camera

Please contact the local sales staff for the relevant information